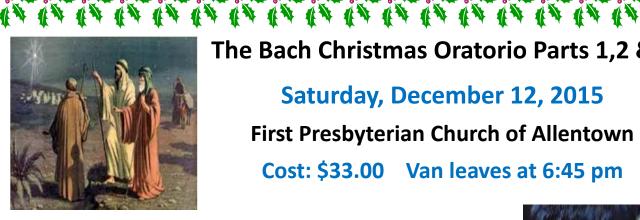

#### The Bach Christmas Oratorio Parts 1,2 & 3

Saturday, December 12, 2015 **First Presbyterian Church of Allentown** Cost: \$33.00 Van leaves at 6:45 pm

Join us as we follow the shepherds to Bethlehem and exalt in the transcendent beauties of Bach's pastoral sinfonia, choruses of angels bringing their message of peace, an enchanting lullaby sung to the baby Jesus, and Mary pondering all these things in her heart.