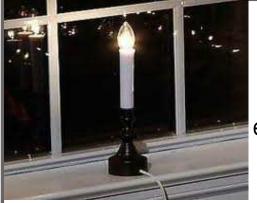

### Window Candles

It is a custom at **Lutheran Manor** to light a candle in every window during the holiday season. A single **CLEAR** candle in each window looks lovely and is a warm welcome to all who are traveling on the highway. This is

our way of saying "Welcome to Bethlehem, The Christmas City". Traditionally, candles are lit the first Sunday in Advent. So, please light your candles on <u>Sunday, November 29th</u> and enjoy the holidays.